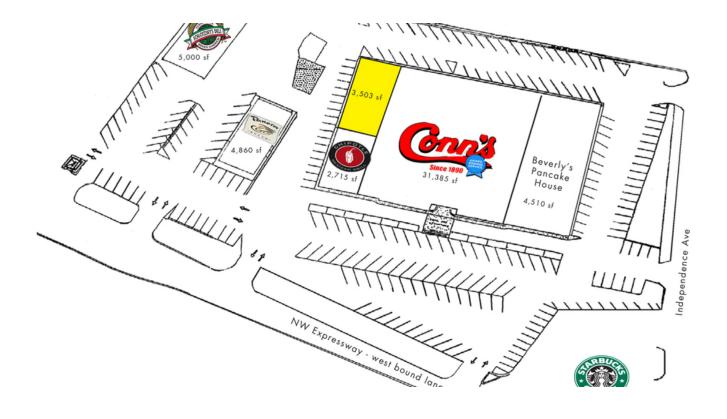

#### RETAIL SPACE NOW AVAILABLE

Available SF: 3,503 SF

Lease Rate: Negotiable

**Lot Size:** 3.16 Acres

Building Size: 41,560 SF

**Cross Streets:** NW Expressway & N Independence Ave

Midland Center is ideally located across the street from Integris Baptist Medical Center. This center has a wonderful Tenant mix providing a large volume of traffic. the Tenants are Conn's, Beverly's Pancake House, Chipotles, Starbucks, Panera Bread and Schlotzsky's Deli.

Catering, storage, back office space now available.

012815