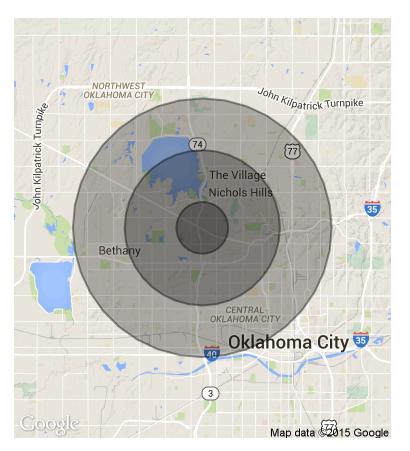

## 3315 NW Expressway Oklahoma City, OK 73112

| DEMOGRAPHICS (per 2010 Census; 5 Miles Radius) |           |
|------------------------------------------------|-----------|
| Total Population                               | 247,507   |
| Population Density                             | 247,507   |
| Median Age                                     | 35.5      |
| Median Age (Male)                              | 34.4      |
| Median Age (Female)                            | 36.5      |
| Total Households                               | 106,795   |
| # of Persons Per HH                            | 2.3       |
| Average HH Income                              | \$58,770  |
| Average House Value                            | \$162,985 |
|                                                |           |

| TRAFFIC COUNTS (per ACOG) |      |        |
|---------------------------|------|--------|
| NW Expressway             | East | 37,289 |
| NW Expressway             | West | 59,362 |