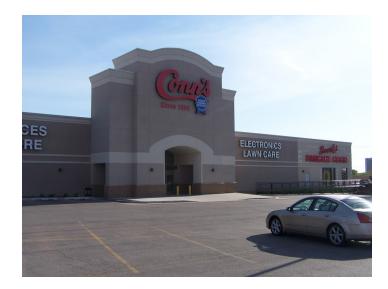

## **Midland Center**

### 3315 NW Expressway Oklahoma City, OK 73112

#### RETAIL SPACE NOW AVAILABLE

Available SF: 3,503 SF

Lease Rate: Negotiable

**Lot Size:** 3.16 Acres

Building Size: 41,560 SF

**Cross Streets:** NW Expressway & N Independence Ave

Midland Center is ideally located across the street from Integris Baptist Medical Center. This center has a wonderful Tenant mix providing a large volume of traffic. the Tenants are Conn's, Beverly's Pancake House, Chipotles, Starbucks, Panera Bread and Schlotzsky's Deli.