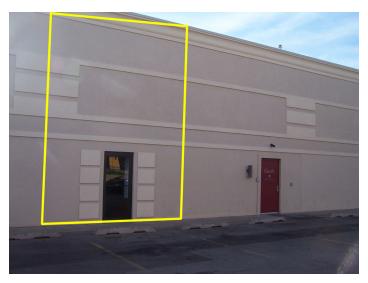

#### RETAIL SPACE NOW AVAILABLE

Available SF: 3,503 SF

Lease Rate: Negotiable

**Lot Size:** 3.16 Acres

Building Size: 41,560 SF

**Cross Streets:** NW Expressway & N Independence Ave

Midland Center is ideally located across the street from Integris Baptist Medical Center. This center has a wonderful Tenant mix providing a large volume of traffic. the Tenants are Conn's, Beverly's Pancake House, Chipotles, Starbucks, Panera Bread and Schlotzsky's Deli.

Catering, storage, back office space now available.

012815